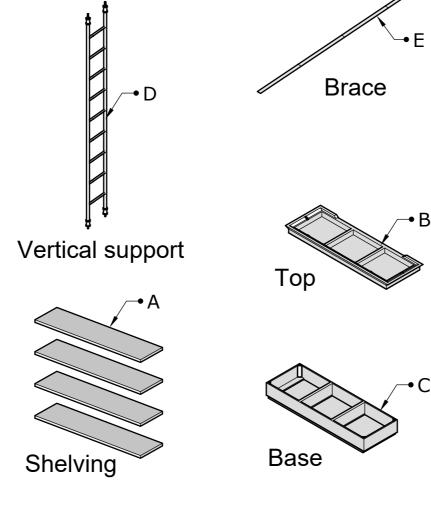

## PARTS LIST\*

| Part             | Qty.                   | Description                                     |
|------------------|------------------------|-------------------------------------------------|
| Α                | 4                      | Shelving                                        |
| В                | 1                      | Тор                                             |
| С                | 1                      | Base                                            |
| D                | 1                      | Vertical support                                |
| Е                | 2                      | Brace                                           |
| F                | 8                      | M8                                              |
| G                | 8                      | Washers                                         |
| Н                | 16                     | M6 x 35mm                                       |
| ı                | 9                      | M6 x 20mm                                       |
| D<br>E<br>F<br>G | 1<br>2<br>8<br>8<br>16 | Vertical support  Brace  M8  Washers  M6 x 35mm |