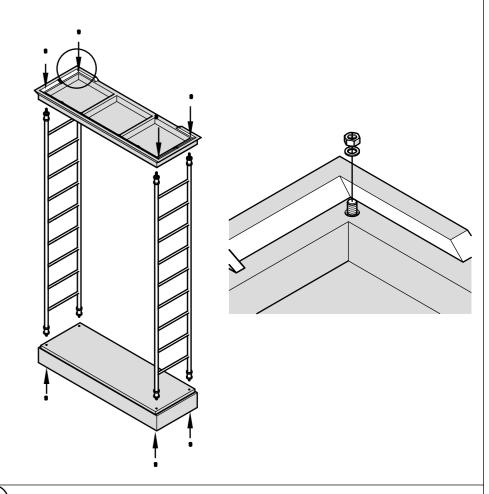

Open all boxes to check for parts before beginning assembly.

Tools Required (included)

Allen Wrench

Open-end Wrench

1. Place the vertical support's thread through the hole on both top and bottom parts. Use a nut and washer to secure them in place.