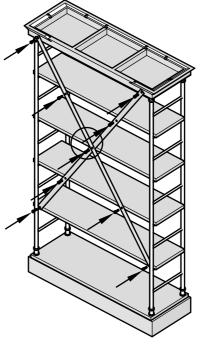

 $(\mathbf{1})$ 

3. Attach one (E) brace to the top left corner and across diagonally. Secure both points using (I) bolts. Repeat this step on the opposite side and secure both points using (I) bolts. Finally, use (I) bolts to secure the braces.