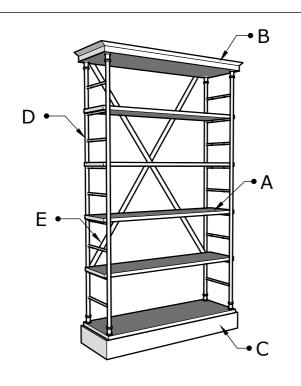

Apalachee Retail Display Model # MR-22

## PARTS LIST\*

| Part             | Qty.                   | Description                                     |
|------------------|------------------------|-------------------------------------------------|
| Α                | 4                      | Shelving                                        |
| В                | 1                      | Тор                                             |
| С                | 1                      | Base                                            |
| D                | 1                      | Vertical support                                |
| Е                | 2                      | Brace                                           |
| F                | 8                      | M8                                              |
| G                | 8                      | Washers                                         |
| Н                | 16                     | M6 x 35mm                                       |
| ı                | 9                      | M6 x 20mm                                       |
| D<br>E<br>F<br>G | 1<br>2<br>8<br>8<br>16 | Vertical support  Brace  M8  Washers  M6 x 35mm |

Open all boxes to check for parts before beginning assembly.

Tools Required (included)

Allen Wrench

Open-end Wrench

1. Place the vertical support's thread through the hole on both top and bottom parts. Use a nut and washer to secure them in place.

 $(\mathbf{1})$ 

3. Attach one (E) brace to the top left corner and across diagonally. Secure both points using (I) bolts. Repeat this step on the opposite side and secure both points using (I) bolts. Finally, use (I) bolts to secure the braces.