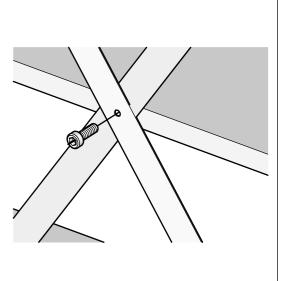

 $(\mathbf{1})$ 

3. Attach one (E) brace to the top left corner and across diagonally. Secure both points using (I) bolts. Repeat this step on the opposite side and secure both points using (I) bolts. Finally, use (I) bolts to secure the braces.