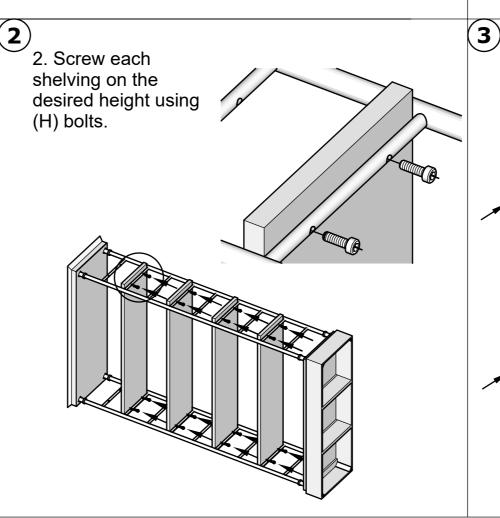

Open all boxes to check for parts before beginning assembly.

Tools Required (included)

Allen Wrench

Open-end Wrench

1. Place the vertical support's thread through the hole on both top and bottom parts. Use a nut and washer to secure them in place.