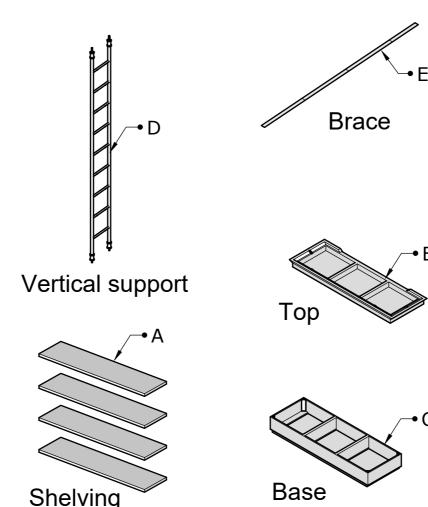

## PARTS LIST\*

| Part             | Qty.                   | Description                                     |
|------------------|------------------------|-------------------------------------------------|
| Α                | 4                      | Shelving                                        |
| В                | 1                      | Тор                                             |
| С                | 1                      | Base                                            |
| D                | 1                      | Vertical support                                |
| Е                | 2                      | Brace                                           |
| F                | 8                      | M8                                              |
| G                | 8                      | Washers                                         |
| Н                | 16                     | M6 x 35mm                                       |
| ı                | 9                      | M6 x 20mm                                       |
| D<br>E<br>F<br>G | 1<br>2<br>8<br>8<br>16 | Vertical support  Brace  M8  Washers  M6 x 35mm |